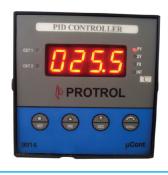

# TEMPERATURE CONTROLLERS 96 SQMM

DIGITAL MODEL PRTL DTC 96 9022

# **Features**

- Panel mountable.
- UP based.
- Four digit seven segment 1/4" LED display.
- Single set point and two set point.
- J or K type TC field selectable, R,S,T,E, RTD.
   4-20 ma or 0-5v inputs.

DISPLAY: 4 Digit 1/2" 7 segement LED display.

RELAY STATUS: Through LEDs.

**AUTOMATIC COLD JUNCTION** 

COMPENSATION: Provided.

SENSOR BURN OUT PROTECTION: Provided.

RESOLUTION: 0-1 or 1°C upto 4000 counts.