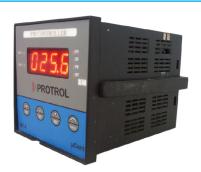

# TEMPERATURE CONTROLLERS 96 SQMM

DIGITAL MODEL PRTL DTC 96 9022

# **Features**

- Panel mountable.
- UP based.
- Four digit seven segment 1/4" LED display.
- Single set point and two set point.
- J or K type TC field selectable, R,S,T,E, RTD.
   4-20 ma or 0-5v inputs.

ACCURACY: ± 0.1°C or 1°C With ± 1 count.

LINEARAISATION: Software Linearaisation.

RELAY OUTPUT RATING: Max 1 A.

USER INTERFACE: Through front panel touch keys.

DIMENSION: 96mm X 96mm X 135 mm.

MOUNTING: Panel Mountable.